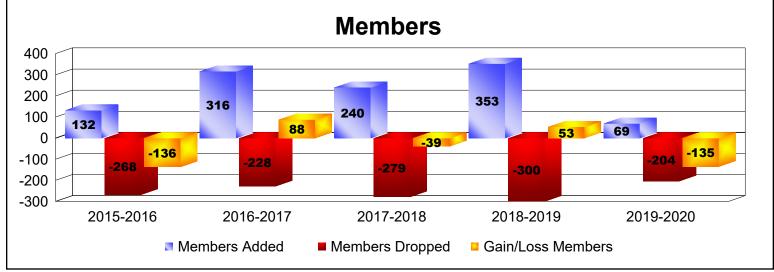

District LC 5

As of June 2020 Cumulative

| Year      | New<br>Clubs | Dropped<br>Clubs | Gain/<br>Loss<br>Clubs | New<br>Members | Charter<br>Members | Reinstate<br>Members | Transfer<br>Members | Total<br>Member<br>Added | Total<br>Members<br>Dropped | Gain/<br>Loss<br>Members |
|-----------|--------------|------------------|------------------------|----------------|--------------------|----------------------|---------------------|--------------------------|-----------------------------|--------------------------|
| 2015-2016 | 0            | 0                | 0                      | 122            | 3                  | 6                    | 1                   | 132                      | -268                        | -136                     |
| 2016-2017 | 3            | -1               | 2                      | 222            | 76                 | 6                    | 12                  | 316                      | -228                        | 88                       |
| 2017-2018 | 1            | -3               | -2                     | 177            | 35                 | 11                   | 17                  | 240                      | -279                        | -39                      |
| 2018-2019 | 2            | -5               | -3                     | 266            | 58                 | 12                   | 17                  | 353                      | -300                        | 53                       |
| 2019-2020 | 0            | -4               | -4                     | 58             | 2                  | 3                    | 6                   | 69                       | -204                        | -135                     |
| Average   | 1            | -3               | -1                     | 169            | 35                 | 8                    | 11                  | 222                      | -256                        | -34                      |