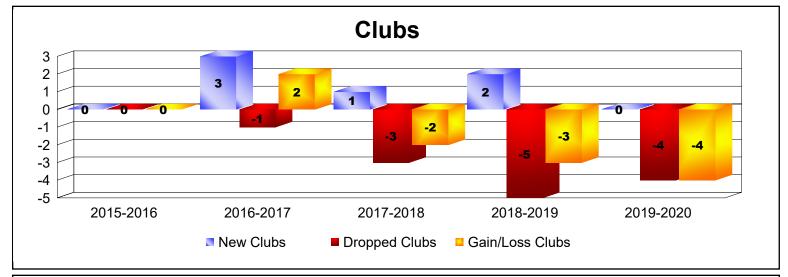

District LC 5

As of June 2020 Cumulative

| Year      | New<br>Clubs | Dropped<br>Clubs | Gain/<br>Loss<br>Clubs | New<br>Members | Charter<br>Members | Reinstate<br>Members | Transfer<br>Members | Total<br>Member<br>Added | Total<br>Members<br>Dropped | Gain/<br>Loss<br>Members |
|-----------|--------------|------------------|------------------------|----------------|--------------------|----------------------|---------------------|--------------------------|-----------------------------|--------------------------|
| 2015-2016 | 0            | 0                | 0                      | 122            | 3                  | 6                    | 1                   | 132                      | -268                        | -136                     |
| 2016-2017 | 3            | -1               | 2                      | 222            | 76                 | 6                    | 12                  | 316                      | -228                        | 88                       |
| 2017-2018 | 1            | -3               | -2                     | 177            | 35                 | 11                   | 17                  | 240                      | -279                        | -39                      |
| 2018-2019 | 2            | -5               | -3                     | 266            | 58                 | 12                   | 17                  | 353                      | -300                        | 53                       |
| 2019-2020 | 0            | -4               | -4                     | 58             | 2                  | 3                    | 6                   | 69                       | -204                        | -135                     |
| Average   | 1            | -3               | -1                     | 169            | 35                 | 8                    | 11                  | 222                      | -256                        | -34                      |